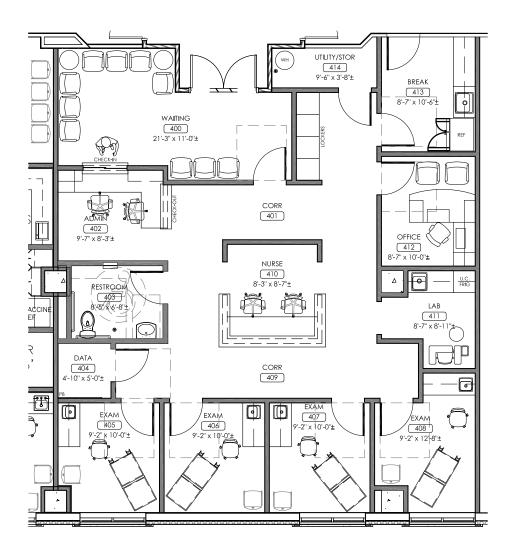

# **HCA Florida University**

**Medical Office Building** 

7630 SW 34th Manor Davie, FL 33328

STE 440 | 1,991 RSF